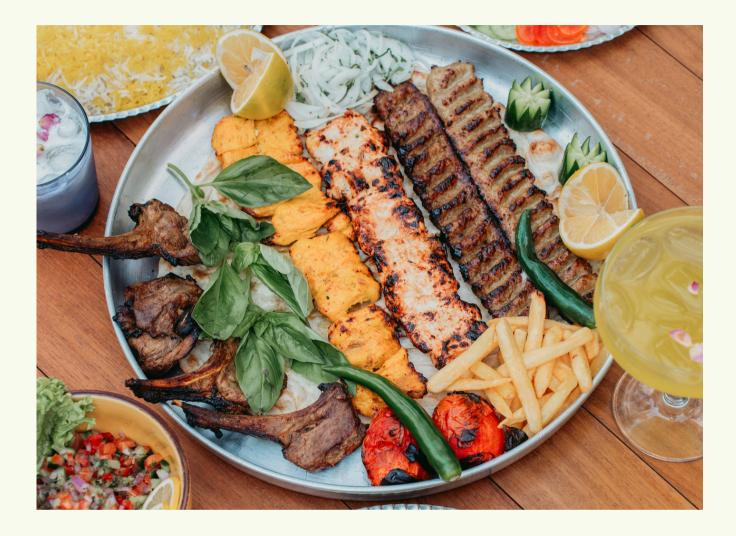

### MAINS

| KABAB CHENJEH                                                   | ₅⊛ 351                   |
|-----------------------------------------------------------------|--------------------------|
| Tandoor bread, complemented by seasonal herbs, feta cheese, and | ™ (a) 663<br>20 (a) 1248 |
| walnuts                                                         |                          |

#### **GHEIMEH**

A classic persian stew made with persian spices, diced beef tenderloin, split dall, tomatoes, dry lime and saffron served with rice

| KOOBIDEH<br>A classic persian stew made with<br>persian spices, diced beef<br>tenderloin, split dall, tomatoes, dry<br>lime and saffron served with rice       | ₅≞ 338<br>10 ⊕ 638<br>20 ⊕ 1200 |
|----------------------------------------------------------------------------------------------------------------------------------------------------------------|---------------------------------|
| JOOJEH<br>Tender and flavorful grilled boneless<br>chicken marinated in a blend of<br>yogurt, lemon juice, saffron, and spice<br>served with grilled tomatoes. | 5                               |